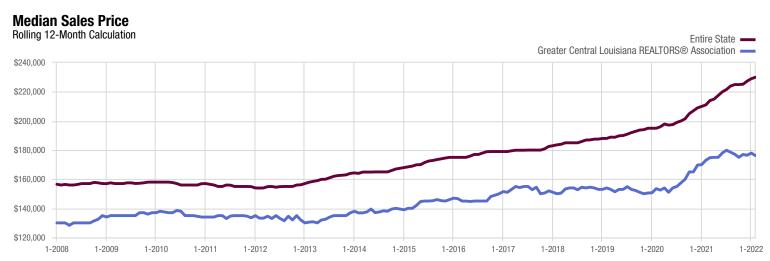

A rolling 12-month calculation represents the current month and the 11 months prior in a single data point. If no activity occurred during a month, the line extends to the next available data point.

February