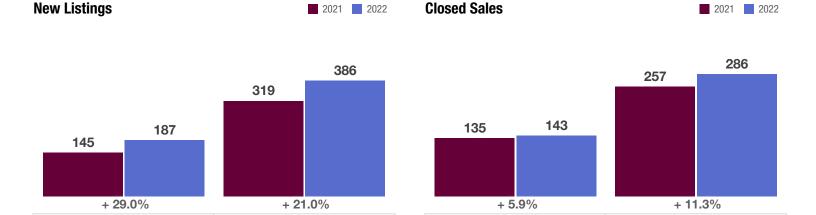

## **Greater Central Louisiana REALTORS® Association**

| <b>All Residential Properties</b> |           | February  |          |             | Year to Date |          |  |
|-----------------------------------|-----------|-----------|----------|-------------|--------------|----------|--|
| Key Metrics                       | 2021      | 2022      | % Change | Thru 2-2021 | Thru 2-2022  | % Change |  |
| New Listings                      | 145       | 187       | + 29.0%  | 319         | 386          | + 21.0%  |  |
| Pending Sales                     | 137       | 81        | - 40.9%  | 306         | 251          | - 18.0%  |  |
| Closed Sales                      | 135       | 143       | + 5.9%   | 257         | 286          | + 11.3%  |  |
| Days on Market Until Sale         | 92        | 40        | - 56.5%  | 79          | 38           | - 51.9%  |  |
| Median Sales Price*               | \$178,000 | \$175,000 | - 1.7%   | \$173,500   | \$175,000    | + 0.9%   |  |
| Average Sales Price*              | \$191,216 | \$211,201 | + 10.5%  | \$183,228   | \$202,951    | + 10.8%  |  |
| Percent of List Price Received*   | 95.7%     | 95.7%     | 0.0%     | 95.8%       | 96.2%        | + 0.4%   |  |
| Housing Affordability Index       | 198       | 200       | + 1.0%   | 203         | 200          | - 1.5%   |  |
| Inventory of Homes for Sale       | 377       | 448       | + 18.8%  |             |              |          |  |
| Months Supply of Inventory        | 2.3       | 2.6       | + 13.0%  |             | _            | _        |  |