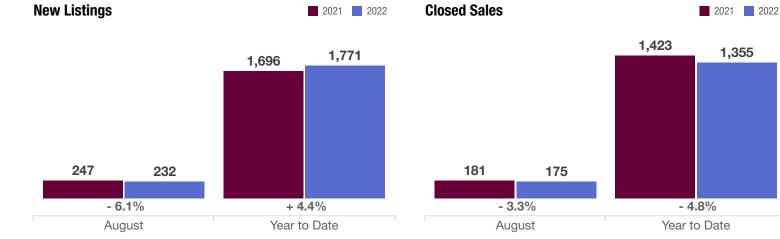

## **Greater Central Louisiana REALTORS® Association**

| All Residential Properties      | roperties August |           |          | Year to Date |             |          |
|---------------------------------|------------------|-----------|----------|--------------|-------------|----------|
| Key Metrics                     | 2021             | 2022      | % Change | Thru 8-2021  | Thru 8-2022 | % Change |
| New Listings                    | 247              | 232       | - 6.1%   | 1,696        | 1,771       | + 4.4%   |
| Pending Sales                   | 169              | 94        | - 44.4%  | 1,464        | 1,274       | - 13.0%  |
| Closed Sales                    | 181              | 175       | - 3.3%   | 1,423        | 1,355       | - 4.8%   |
| Days on Market Until Sale       | 44               | 35        | - 20.5%  | 52           | 34          | - 34.6%  |
| Median Sales Price*             | \$164,000        | \$184,000 | + 12.2%  | \$176,500    | \$185,000   | + 4.8%   |
| Average Sales Price*            | \$193,649        | \$206,487 | + 6.6%   | \$201,070    | \$207,743   | + 3.3%   |
| Percent of List Price Received* | 97.0%            | 96.5%     | - 0.5%   | 96.9%        | 97.0%       | + 0.1%   |
| Housing Affordability Index     | 209              | 146       | - 30.1%  | 194          | 145         | - 25.3%  |
| Inventory of Homes for Sale     | 399              | 575       | + 44.1%  |              |             |          |
| Months Supply of Inventory      | 2.3              | 3.6       | + 56.5%  |              | —           | —        |