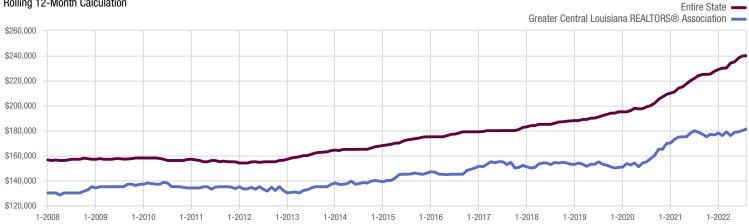

## **Median Sales Price**

A rolling 12-month calculation represents the current month and the 11 months prior in a single data point. If no activity occurred during a month, the line extends to the next available data point.