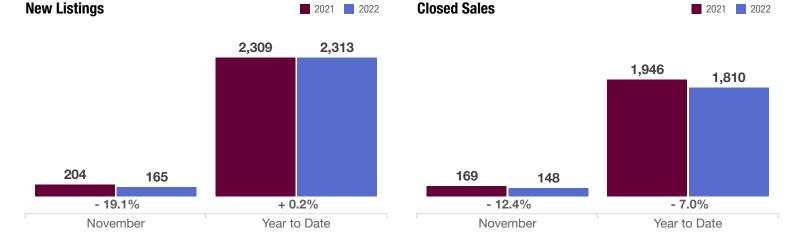

## **Greater Central Louisiana REALTORS® Association**

| All Residential Properties      |           | November  |          |              | Year to Date |          |  |
|---------------------------------|-----------|-----------|----------|--------------|--------------|----------|--|
| Key Metrics                     | 2021      | 2022      | % Change | Thru 11-2021 | Thru 11-2022 | % Change |  |
| New Listings                    | 204       | 165       | - 19.1%  | 2,309        | 2,313        | + 0.2%   |  |
| Pending Sales                   | 177       | 52        | - 70.6%  | 1,974        | 1,703        | - 13.7%  |  |
| Closed Sales                    | 169       | 148       | - 12.4%  | 1,946        | 1,810        | - 7.0%   |  |
| Days on Market Until Sale       | 40        | 49        | + 22.5%  | 48           | 36           | - 25.0%  |  |
| Median Sales Price*             | \$182,000 | \$181,000 | - 0.5%   | \$175,000    | \$182,750    | + 4.4%   |  |
| Average Sales Price*            | \$200,420 | \$204,798 | + 2.2%   | \$200,857    | \$205,786    | + 2.5%   |  |
| Percent of List Price Received* | 97.2%     | 95.7%     | - 1.5%   | 96.9%        | 96.6%        | - 0.3%   |  |
| Housing Affordability Index     | 189       | 133       | - 29.6%  | 196          | 132          | - 32.7%  |  |
| Inventory of Homes for Sale     | 389       | 543       | + 39.6%  |              |              |          |  |
| Months Supply of Inventory      | 2.2       | 3.6       | + 63.6%  |              | -            |          |  |