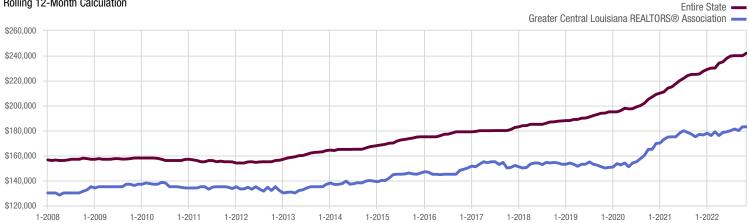

## **Median Sales Price**

A rolling 12-month calculation represents the current month and the 11 months prior in a single data point. If no activity occurred during a month, the line extends to the next available data point.